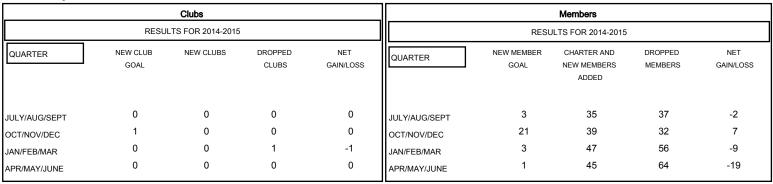

## MONTHLY MEMBERSHIP PROGRESS REPORT

District 27 E1

Results as of: 6/30/2015

GMT: Judy Hankom LOCATION WISCONSIN GMT CA 1

| -■-  | CURRENT YEAR GOALS FOR NEW |
|------|----------------------------|
| мемв | ERS                        |

CURRENT YEAR ACTUAL MEMBERS

- A - LAST YEAR ACTUAL MEMBERS

| DROPPED CLUBS: 1 |     |
|------------------|-----|
| DROPPED MEMBERS  |     |
| DECEASED         | 21  |
| CLUB CANCELLED   | 0   |
| OTHER            | 168 |
| TOTAL            | 189 |